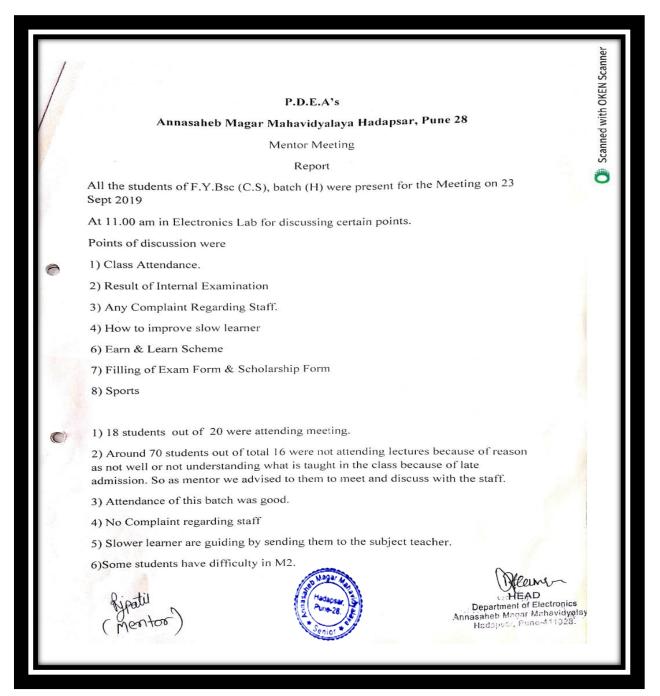

Criterion V 2 | P a g e

| 1.    | Mentoring                             |         |
|-------|---------------------------------------|---------|
| i.    | Department Of English                 | 46-58   |
| ii.   | Department Of Commerce                | 59-77   |
| iii.  | Department of BBA                     | 78-88   |
| iv.   | Department of BBA (CA)                | 89-99   |
| V.    | Department of Electronics             | 100-107 |
| vi.   | Department of Computer Science        | 108-113 |
| vii.  | Department of Hindi                   | 114-120 |
| viii. | Science Faculty                       | 121-122 |
| ix.   | Department of Marathi                 | 123-128 |
| 2.    | Yoga and Meditation                   | 130-163 |
| 3.    | Personal Counselling                  | 165-180 |
| 4.    | Martial Arts – Self-defence for Girls | 181-186 |
| 5.    | "Self Defence Workshop" for Girls     | 187-191 |