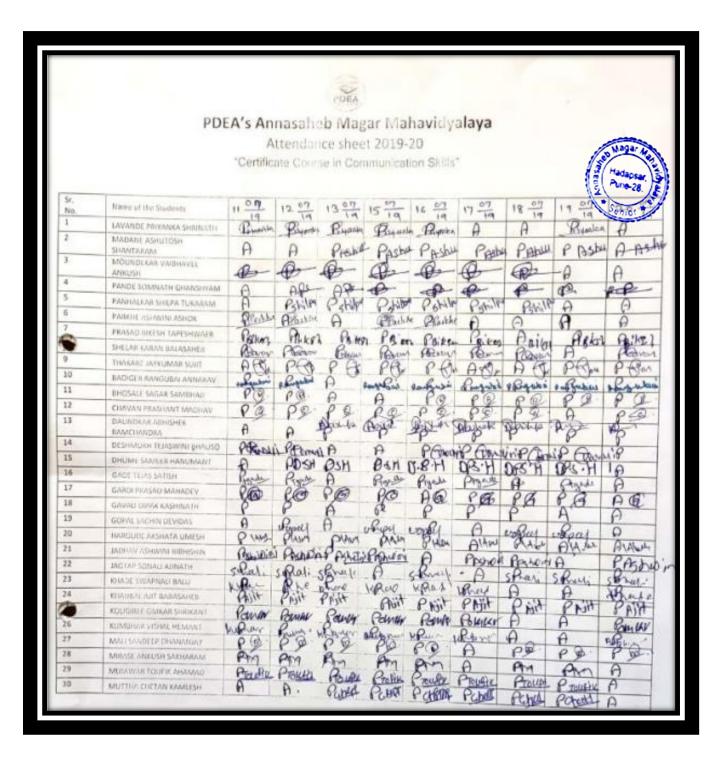

#### Index (2019-2020)

| Sr. | Name of Activity                             | Page No |
|-----|----------------------------------------------|---------|
| No. |                                              |         |
|     | Soft Skill                                   |         |
| 1.  | Soft Skill Development program               | 5-9     |
| 2.  | Soft Skill Training Program on Nanoparticles | 10-14   |
|     | Synthesis                                    |         |
| 3.  | Guest Lecture on Skill and Employability     | 15-21   |
|     | Language and Communication                   |         |
| 1.  | Certificate course in Communication skill    | 23-30   |
| 2.  | Hindi Day (Hindi Divas)                      | 31-35   |
| 3.  | Vachan Prerana Din (Reading Inspiration Day) | 36-43   |
|     | Life Skills                                  |         |