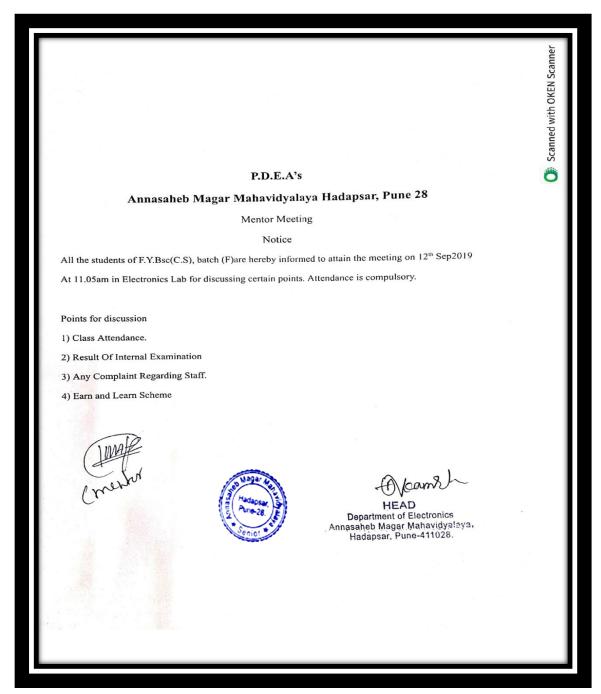

s. Academic activities for new semester were discussed .the challenges for this course was introducing college rules and regulations was also discussed so students should aware about their behavior within campus. Total 194 students are present for meeting and all mentee of the concern class were interacted to them. The last session of question answers was held to discuss student's issues.

Department of BBA (CA) & Annasaheb Magar Mahavidyalaya Hadapsar, Pune-28



Criterion V 98 | P a g e

### **Mentoring Photos of Mentors Counseling their Mentees**



Criterion V 99 | Page

## 5. Mentoring by Department of Electronics (2019- 2020)

Criterion V 100 | P a g e

#### **Mentoring**

Mentor Mentee
List and Report
Of
Department of
Electronics

Criterion V 101 | P a g e

## **Mentoring Notice**



Criterion V 102 | P a g e

#### Mentoring Attendance



Criterion V 103 | P a g e

## **Mentoring Meeting**

#### P.D.E.A's

#### Annasaheb Magar Mahavidyalaya Hadapsar, Pune 28

#### Mentor Meeting

#### Minutes of Meeting

All the students of F.Y.B. Sc (C.S), batch (F) were present for the Meeting on 12<sup>th</sup> Sept. 2019 at 11.05 am in Electronics Lab for discussing certain points.

#### Points of discussion

- 1) All students Attain lectures and practical's regularly.
- 2) Result of Tutorials Exam. is quite good but 5 students not studied well.
- 3) There is no any complaint regarding teaching methodology.
- 4) Discussed on project work, out of 16 student 4 student started work.
- 4) Some students were found slow learner, do not understand quickly.
- 5) More efforts taken for sl