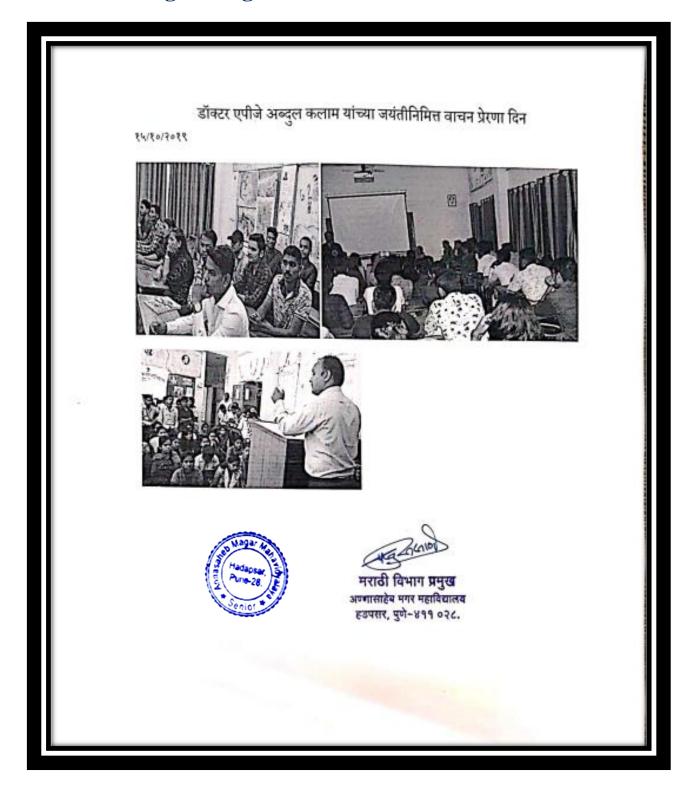

|

# Vachan Prerana Din (Reading Inspiration Day) Photos of the Faculty Inspiring the Students to Read by enlightening on Great Marathi Writers



Criterion V 41 | P a g e

# Vachan Prerana Din (Reading Inspiration Day) Photos of the Faculty Inspiring the Students to Read by enlightening on Great Marathi Writers









Criterion V 42 | P a g e

### Vachan Prerana Din (Reading Inspiration Day) Report

### वाचन प्रेरणा दिन अहवाल अण्णासाहेब मगर महाविद्यालयात मराठी विभागातर्फे वाचन प्रेरणा दिन साजरा दिनांक 15 ऑक्टोबर 2019

भारतरत्न डॉक्टर एपीजे अब्दुल कलाम यांच्या जयंतीनिमित्त हडपसर येथील अण्णासाहेब मगर महाविद्यालयात मराठी विभागातर्फे वाचन प्रेरणा दिनाचे आयोजन करण्यात आले होते. त्यानिमित्त महाविद्यालयातील वाचक मंचाच्या विद्यार्थ्यांसमोर कथा, कादंबरी अभिवाचनाचा उपक्रम राबविण्यात आला. तसेच विद्यार्थ्यांच्या स्वरचित कवितांचे वाचन घेण्यात आले. महाविद्यालयाचे प्राचार्य, पंडित शेळके याप्रसंगी उपस्थित होते.

मराठी विभागातील विद्यार्थ्यांनी