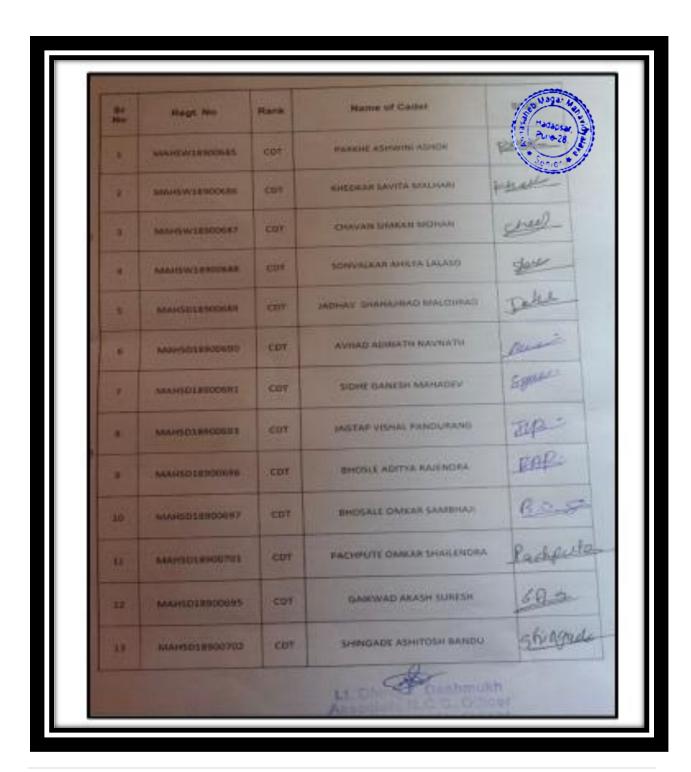

Criterion V 2 | P a g e

| 1.    | Mentoring                             |         |
|-------|---------------------------------------|---------|
| i.    | Department Of English                 | 46-58   |
| ii.   | Department Of Commerce                | 59-77   |
| iii.  | Department of BBA                     | 78-88   |
| iv.   | Department of BBA (CA)                | 89-99   |
| V.    | Department of Electronics             | 100-107 |
| vi.   | Department of Computer Science        | 108-113 |
| vii.  | Department of Hindi                   | 114-120 |
| viii. | Science Faculty                       | 121-122 |
| ix.   | Department of Marathi                 | 123-128 |
| 2.    | Yoga and Meditation                   | 130-163 |
| 3.    | Personal Counselling                  | 165-180 |
| 4.    | Martial Arts – Self-defence for Girls | 181-186 |
| 5.    | "Self Defence Workshop" for Girls     | 187-191 |