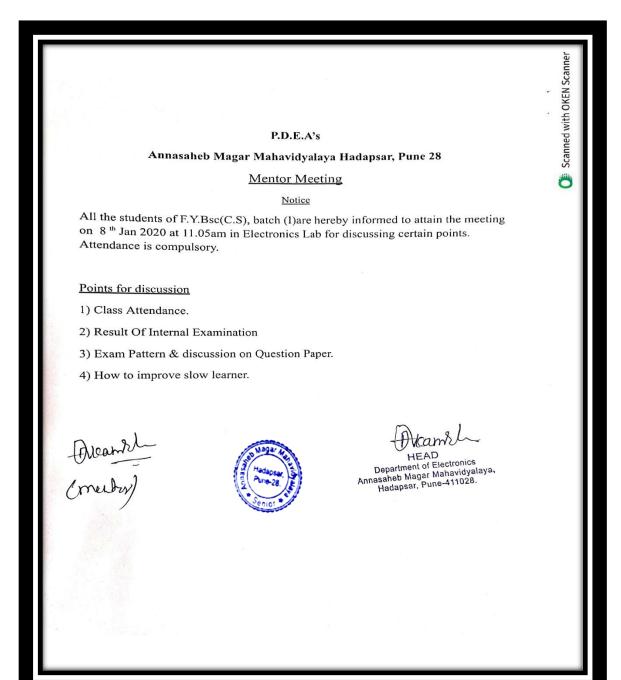

Criterion V 2 | P a g e

| 1.    | Mentoring                             |         |
|-------|---------------------------------------|---------|
| i.    | Department Of English                 | 46-58   |
| ii.   | Department Of Commerce                | 59-77   |
| iii.  | Department of BBA                     | 78-88   |
| iv.   | Department of BBA (CA)                | 89-99   |
| V.    | Department of Electronics             | 100-107 |
| vi.   | Department of Computer Science        | 108-113 |
| vii.  | Department of Hindi                   | 114-120 |
| viii. | Science Faculty                       | 121-122 |
| ix.   | Department of Marathi                 | 123-128 |
| 2.    | Yoga and Meditation                   | 130-163 |
| 3.    | Personal Counselling                  | 165-180 |
| 4.    | Martial Arts – Self-defence for Girls | 181-186 |
| 5.    | "Self Defence Workshop" for Girls     | 187-191 |