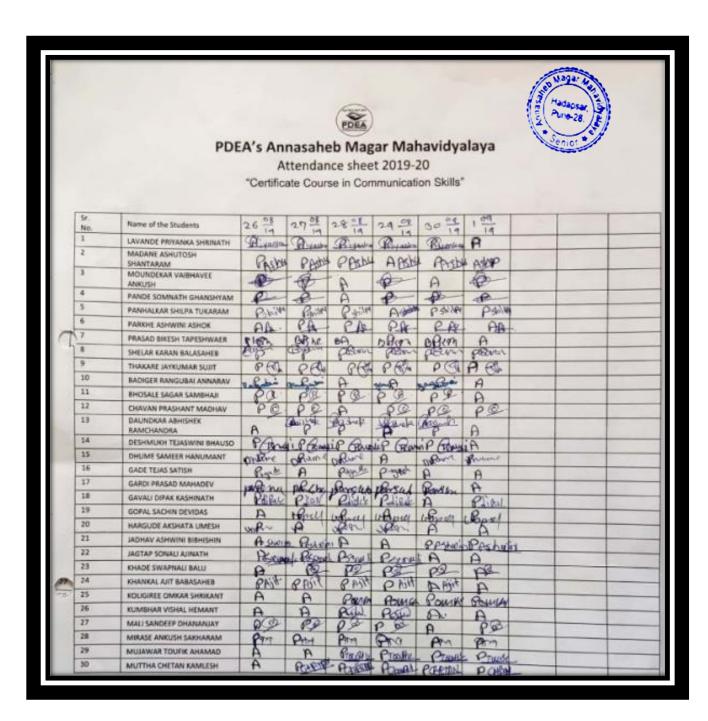

#### Index (2019-2020)

| Sr. | Name of Activity                             | Page No |
|-----|----------------------------------------------|---------|
| No. |                                              |         |
|     | Soft Skill                                   |         |
| 1.  | Soft Skill Development program               | 5-9     |
| 2.  | Soft Skill Training Program on Nanoparticles | 10-14   |
|     | Synthesis                                    |         |
| 3.  | Guest Lecture on Skill and Employability     | 15-21   |
|     | Language and Communication                   |         |
| 1.  | Certificate course in Communication skill    | 23-30   |
| 2.  | Hindi Day (Hindi Divas)                      | 31-35   |
| 3.  | Vachan Prerana Din (Reading Inspiration Day) | 36-43   |
|     | Life Skills                                  |         |