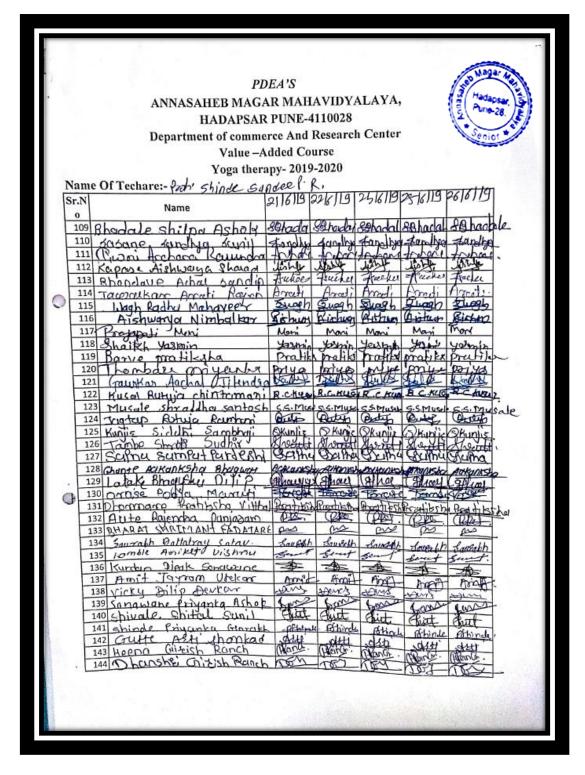

|            |

Criterion V 154 | P a g e



Criterion V 155 | P a g e

#### PDEA'S ANNASAHEB MAGAR MAHAVIDYALAYA, HADAPSAR PUNE-4110028 Department of commerce And Research Center Value -Added Course Yoga therapy- 2019-2020 Name Of Techare: - Brd. sing shindle sindeel 21/6/19/22/6/19/24/6/19/25/6/19 Sr.N Name Miklenal Abklenab Acklerab Miklerab Akshada Rabusac James James liantatoria Konitatori A Ractatori Manitato al Renitatos Proporta kisan Jamyi Survakant 151 Thombre Telaswini knilas Behirvalli Dehitraly Behirvals Dehirrally Dehitralis 153 hikkalli mahadevi Rajeev KOHP PROJOKAL Brotte | Prote 156 Waghmane Fratiksho Somra Hanaman Uneidas hu A. Rosal A. Rasal A. Rasal A. Rasa A Rasul 163 Avishkor Anil TKale AKale Arriantel Arus Roy Arvanto Minus Dichus Of the Detring White Prodler Brodhav Bradhav Prodler - Hadhav auf lunt Leve 169