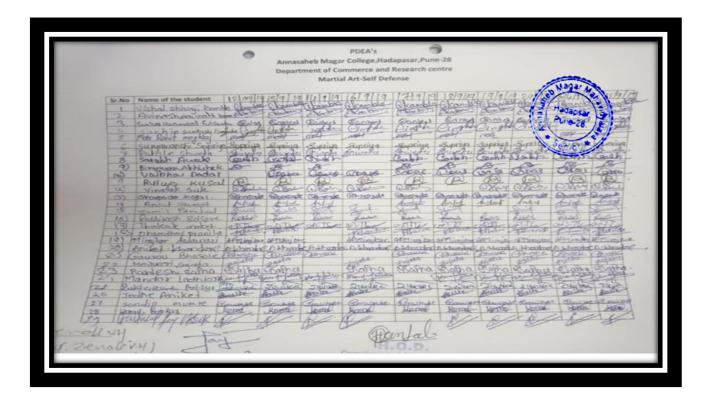

## **Mentoring Attendance**

|      | P.D.E.A'S<br>Annasaheb Magar Mahavidyalaya Hadapsa<br>B.B.A. D. |                                       |
|------|-----------------------------------------------------------------|---------------------------------------|
|      | Manayidyalaya Hadupsa                                           | r, Pune-411028                        |
|      | B.B.A. Department                                               |                                       |
|      | MENTEE OF S.Y.B.B.A. 20                                         | 19-2020                               |
| Vame | of the Mentor: Prof. II.                                        | So Magar Ag                           |
| ir.# | Students Name                                                   | Hadapsar, La                          |
| 1    | KHADE VINAYAK NARENDRA                                          | Sign 2                                |
| 2    | KHAIRE OMKAR RAJENDRA                                           | enio                                  |
| 3    | KHANDAGALE SNEHA VITTHAL                                        | - B                                   |
| 4    | KHANDEKAR UTKARSHA SANJAY                                       | Downlagel                             |
| 5    | KHEDEKAR SOURABH PRABHAKAR                                      | AB BB                                 |
| 6    | KUMBHARKAR PRATIK DASHRATH                                      | QL-                                   |
| 7    | LADAKAT SHYAMRAO ANIL                                           | Backat                                |
| 8    | LANGHI POOJA HARIDAS                                            |                                       |
| 9    | LAWAR ANURAJ BHANUDAS                                           | English 7                             |
| 10   | LONDE AVINASH HANUMANT                                          | (A.Ma)                                |
| 11   | MADANE KAJAL TUKARAM                                            | _congress                             |
| 12   | MANDHARE ASMITA ARVIND                                          | Jenita.                               |
| 13   | MAPARE PRITI VIJAY                                              | Child.                                |
| 14   | MARKAD ANKITA MAHADEV                                           |                                       |
| 15   | MISHRA SHUBHAM RAJKAPUR                                         | (8 Jubs                               |
| 16   | MULIK GANESH VIJAY                                              | fo                                    |
| 17   | NALGE TUSHAR APPASAHEB                                          | Questic                               |
| 18   | NANWARE AMAR SHIVAJI                                            | As                                    |
| 19   | PANDEY SHIVAM RANGNATH                                          | Spraw                                 |
| 20   | PANDIT-AKASH RAMDAS                                             | (0000                                 |
| 21   | PARMAR POOJA NEMARAMJI                                          | - 500Ad.                              |
| -22  | PATANGE OMKAR DATTATRYA                                         | Q.                                    |
|      |                                                                 | -                                     |
|      | 1                                                               | · · · · · · · · · · · · · · · · · · · |
|      |                                                                 | - 18 (no 434)                         |
|      |                                                                 |                                       |

Criterion V 84 | P a g e

Criterion V 85 | P a g e

T.Y.B.B.A

#### P.D.E.A'S

Annasaheb Magar Mahavidyalaya Hadapsar, Punc-41102

**B.B.A Department** 

LIST OF MENTEE OF T.Y B.B.A. 2019-20

Name of the Mentor: Prof.Shaikh R.C.

| SR.NO | NAME                        | SIGN.     |
|-------|-----------------------------|-----------|
| 1     | AWATI TEJAL EKNATH          | TREME     |
| 2     | BADGUJAR MAHENDRAPAL SINGH  | missings  |
| 3     | BANKAR SMITA RAVINDRA       | E-VE-SE   |
| 4     | BATT SHIRIN GULJAR          | Shier     |
| 5     | BELEKAR KARAN PRADEEP       | (FOR-     |
| 6     | BHANDARI ADESH GANESH       | (B)       |
| 7     | BHANDARI DHANSHRI NARESH    | Brank     |
| 8     | BHAPKAR KALURAM             | 13        |
| 9     | BHAPKAR YASH VITTHAL        | yes b     |
| 10    | BINGERI SHIVSHANKAR SOMANNA | Tails     |
| 11    | BIRADAR POOJA PRAKASH       | Firedar   |
| 12    | BORATE VAIBHAV YAMAJI       | JB        |
| 13    | CHOUDHARI ADESH GOPICHAND   | Asz_      |
| 14    | GAIKWAD AISHWARYA DATTATRYA | Can macad |
| 15    | GANDHI DURGESH GANESH       | 1 Quest   |