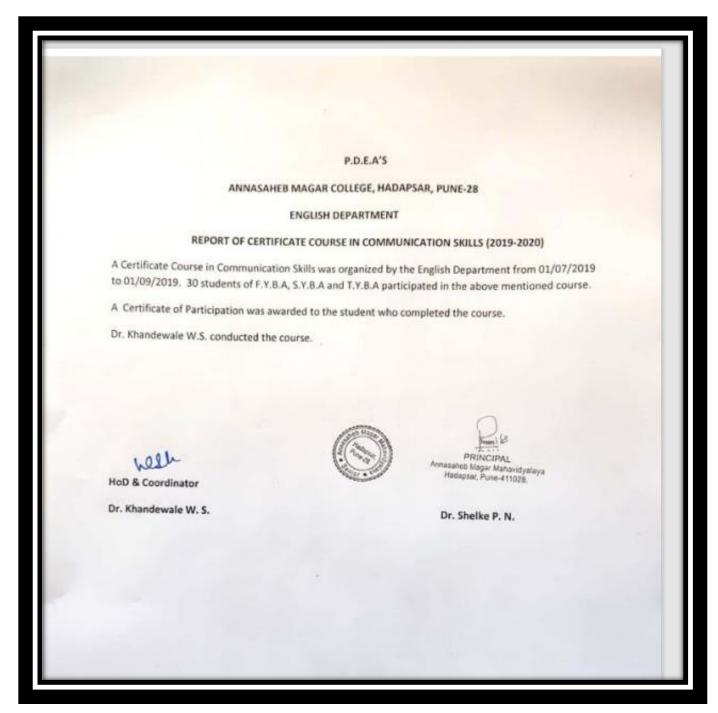

#### REPORT OF ON SOFT SKILLS DEVELOPMENT

The Department of English organized soft Skills Development programme during 16/01/2020 to 25/01/2020. 40 students from Special English F.Y.B.A, S.Y.B.A and T.Y.B.A benefitted from this course.

A certificate was awarded to the participants after the completion of the course.

The Course coordinator was Dr. Khandewale W.S. Head, Department of English.

The course was conducted by Dr. Khandewale W.S.