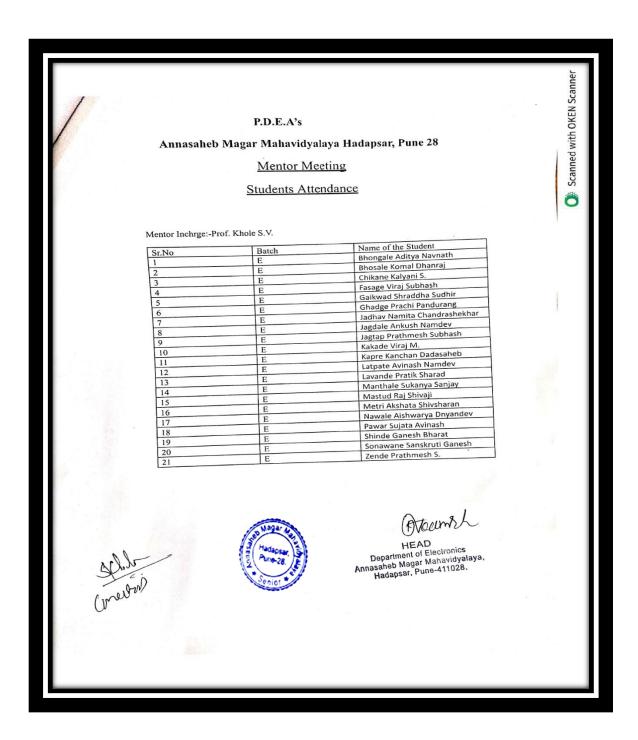

Criterion V 2 | P a g e

| 1.    | Mentoring                             |         |
|-------|---------------------------------------|---------|
| i.    | Department Of English                 | 46-58   |
| ii.   | Department Of Commerce                | 59-77   |
| iii.  | Department of BBA                     | 78-88   |
| iv.   | Department of BBA (CA)                | 89-99   |
| V.    | Department of Electronics             | 100-107 |
| vi.   | Department of Computer Science        | 108-113 |
| vii.  | Department of Hindi                   | 114-120 |
| viii. | Science Faculty                       | 121-122 |
| ix.   | Department of Marathi                 | 123-128 |
| 2.    | Yoga and Meditation                   | 130-163 |
| 3.    | Personal Counselling                  | 165-180 |
| 4.    | Martial Arts – Self-defence for Girls | 181-186 |
| 5.    | "Self Defence Workshop" for Girls     | 187-191 |