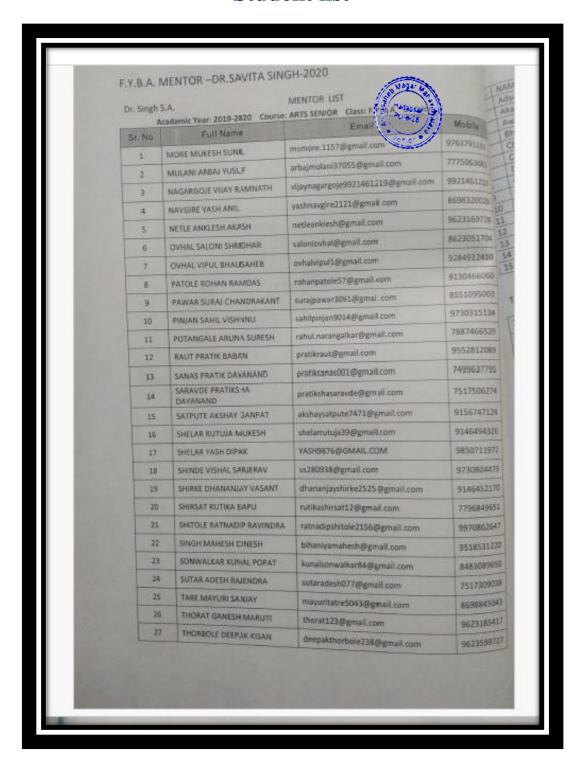

Criterion V 2 | P a g e

| 1.    | Mentoring                             |         |
|-------|---------------------------------------|---------|
| i.    | Department Of English                 | 46-58   |
| ii.   | Department Of Commerce                | 59-77   |
| iii.  | Department of BBA                     | 78-88   |
| iv.   | Department of BBA (CA)                | 89-99   |
| V.    | Department of Electronics             | 100-107 |
| vi.   | Department of Computer Science        | 108-113 |
| vii.  | Department of Hindi                   | 114-120 |
| viii. | Science Faculty                       | 121-122 |
| ix.   | Department of Marathi                 | 123-128 |
| 2.    | Yoga and Meditation                   | 130-163 |
| 3.    | Personal Counselling                  | 165-180 |
| 4.    | Martial Arts – Self-defence for Girls | 181-186 |
| 5.    | "Self Defence Workshop" for Girls     | 187-191 |