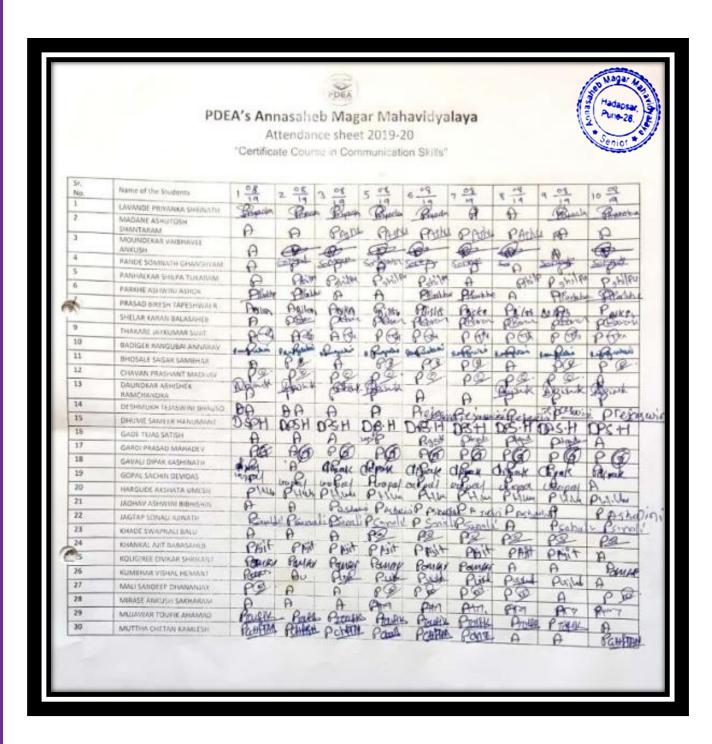

#### REPORT OF ON SOFT SKILLS DEVELOPMENT

The Department of English organized soft Skills Development programme during 16/01/2020 to 25/01/2020. 40 students from Special English F.Y.B.A, S.Y.B.A and T.Y.B.A benefitted from this course.

A certificate was awarded to the participants after the completion of the course.

The Course coordinator was Dr. Khandewale W.S. Head, Department of English.

The course was conducted by Dr. Khandewale W.S.