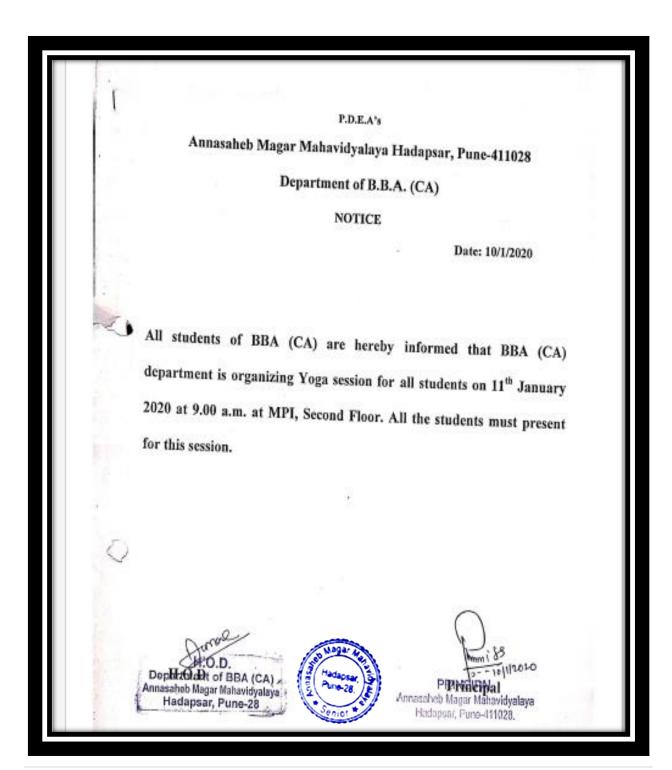

ITOLE TEJAS BALASO       |
| 21     | SOLANKE SANTOSH JANARDHAN  |
| 22     | SURYVANSHI SURESH WAMAN    |
| 23     | THAKARE YOGESH TARACHAND   |
| 24     | JOKAR POORNANAND RAMESHWAR |
| 25     | ALAM DILKHUSH DILIP        |



Criterion V 127 | P a g e

# **Mentoring Student list**

### PDEA's

# Annasaheb Magar College Hadapsar

# Department of Marathi Mentor-Mentee Form

2019-20

Name of the Mentor: Dr. S.P.Titar

(Head of Department)

Class: TYBA

24

THAKARE SHYAM SURESH BHAVARI VISHWAS KISAN MUTHE SUNIL PANDURANG







मराठी विभाग प्रमुख सम्मातातेन पत्र पदाविकाल इस्तार, पुणे-४९१ ०२८,

Criterion V 128 | P a g e

# II. Yoga and Meditation 2019-2020

Criterion V 129 | P a g e

# 1. Yoga Session by Department of BBA (CA) (11/01/2020)

Criterion V 130 | P a g e

# Yoga Session Notice



# **Yoga Session** Attendance

### PDEA'S

# ANNASAHEB MAGAR MAHAVIDYALAYA, HADAPSAR, PUNE 411028

Department of BBA (CA)

Attendance of Program/Event/Session 2019-202D

Name of the Topic: 7090

Date & Time: 11/01/2020, g. 00 amto 10.00 am. Venue: MPI Building, Ind Flort.

| SR.NO | NAME OF THE STUDENT