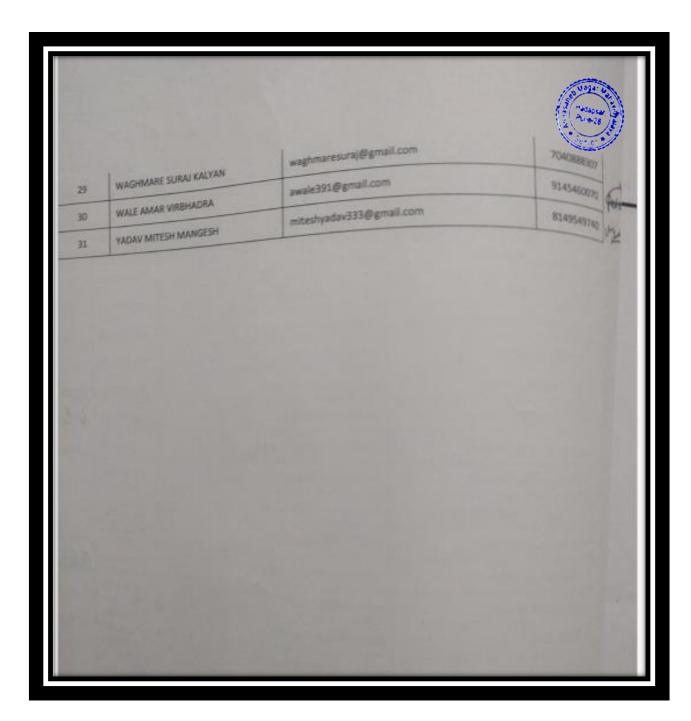

Criterion V 2 | P a g e

| 1.    | Mentoring                             |         |
|-------|---------------------------------------|---------|
| i.    | Department Of English                 | 46-58   |
| ii.   | Department Of Commerce                | 59-77   |
| iii.  | Department of BBA                     | 78-88   |
| iv.   | Department of BBA (CA)                | 89-99   |
| V.    | Department of Electronics             | 100-107 |
| vi.   | Department of Computer Science        | 108-113 |
| vii.  | Department of Hindi                   | 114-120 |
| viii. | Science Faculty                       | 121-122 |
| ix.   | Department of Marathi                 | 123-128 |
| 2.    | Yoga and Meditation                   | 130-163 |
| 3.    | Personal Counselling                  | 165-180 |
| 4.    | Martial Arts – Self-defence for Girls | 181-186 |
| 5.    | "Self Defence Workshop" for Girls     | 187-191 |