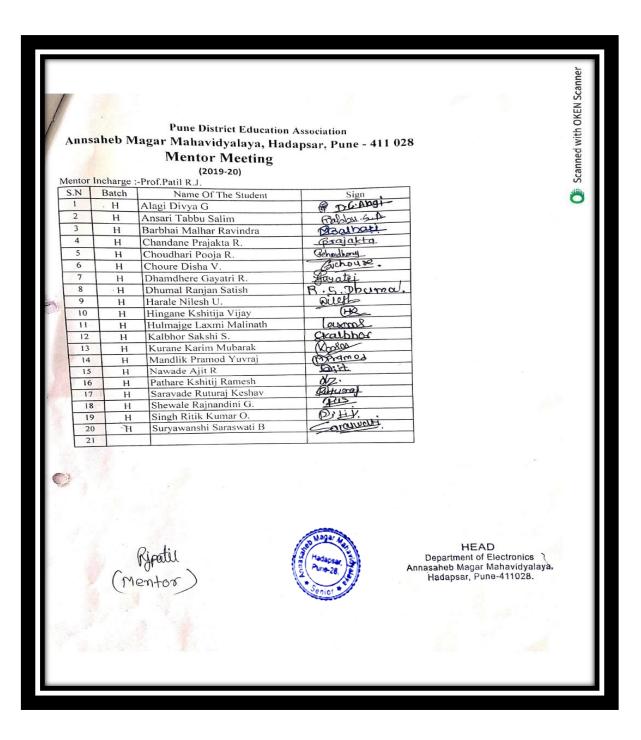

Criterion V 2 | P a g e

| 1.    | Mentoring                             |         |
|-------|---------------------------------------|---------|
| i.    | Department Of English                 | 46-58   |
| ii.   | Department Of Commerce                | 59-77   |
| iii.  | Department of BBA                     | 78-88   |
| iv.   | Department of BBA (CA)                | 89-99   |
| V.    | Department of Electronics             | 100-107 |
| vi.   | Department of Computer Science        | 108-113 |
| vii.  | Department of Hindi                   | 114-120 |
| viii. | Science Faculty                       | 121-122 |
| ix.   | Department of Marathi                 | 123-128 |
| 2.    | Yoga and Meditation                   | 130-163 |
| 3.    | Personal Counselling                  | 165-180 |
| 4.    | Martial Arts – Self-defence for Girls | 181-186 |
| 5.    | "Self Defence Workshop" for Girls     | 187-191 |