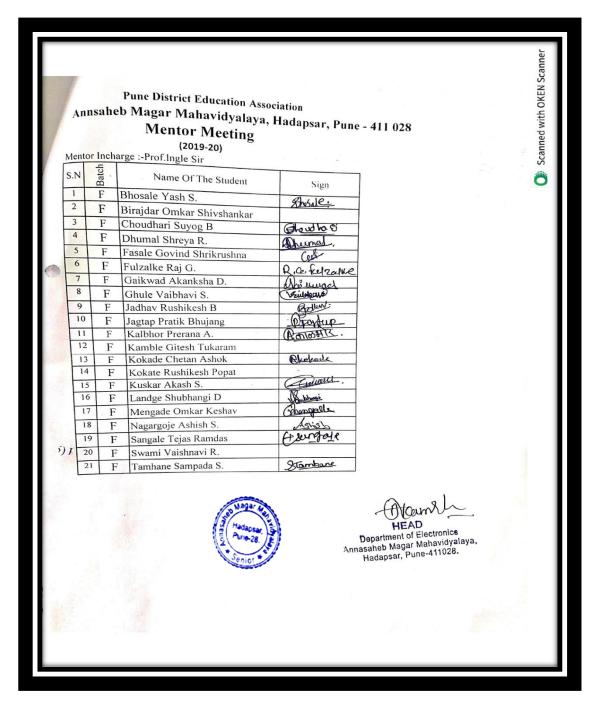

Criterion V 2 | P a g e

| 1.    | Mentoring                             |         |
|-------|---------------------------------------|---------|
| i.    | Department Of English                 | 46-58   |
| ii.   | Department Of Commerce                | 59-77   |
| iii.  | Department of BBA                     | 78-88   |
| iv.   | Department of BBA (CA)                | 89-99   |
| V.    | Department of Electronics             | 100-107 |
| vi.   | Department of Computer Science        | 108-113 |
| vii.  | Department of Hindi                   | 114-120 |
| viii. | Science Faculty                       | 121-122 |
| ix.   | Department of Marathi                 | 123-128 |
| 2.    | Yoga and Meditation                   | 130-163 |
| 3.    | Personal Counselling                  | 165-180 |
| 4.    | Martial Arts – Self-defence for Girls | 181-186 |
| 5.    | "Self Defence Workshop" for Girls     | 187-191 |