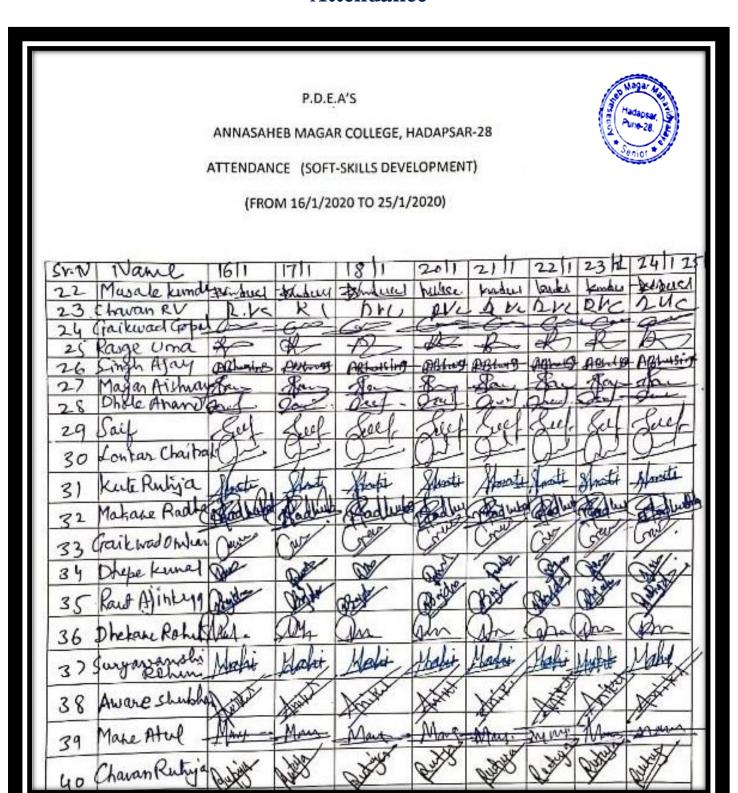

#### Soft Skill Development Program Attendance

Criterion V 8 | P a g e

#### REPORT OF ON SOFT SKILLS DEVELOPMENT

The Department of English organized soft Skills Development programme during 16/01/2020 to 25/01/2020. 40 students from Special English F.Y.B.A, S.Y.B.A and T.Y.B.A benefitted from this course.