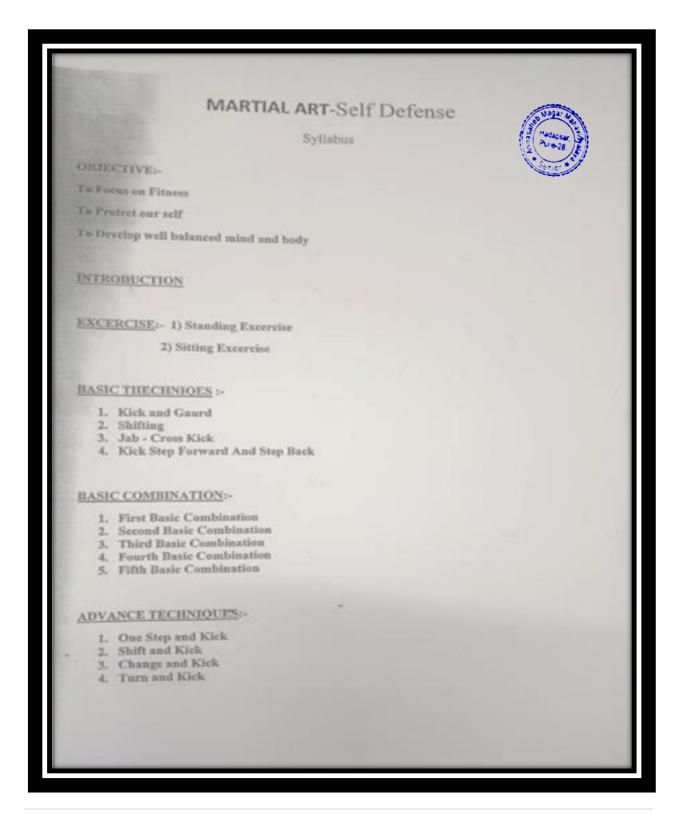

## **Mentoring Attendance**

|      | P.D.E.A'S<br>Annasaheb Magar Mahavidyalaya Hadapsa<br>B.B.A. D. |                                       |
|------|-----------------------------------------------------------------|---------------------------------------|
|      | Manayidyalaya Hadupsa                                           | r, Pune-411028                        |
|      | B.B.A. Department                                               |                                       |
|      | MENTEE OF S.Y.B.B.A. 20                                         | 19-2020                               |
| Vame | of the Mentor: Prof. II.                                        | So Magar Ag                           |
| ir.# | Students Name                                                   | Hadapsar, La                          |
| 1    | KHADE VINAYAK NARENDRA                                          | Sign 2                                |
| 2    | KHAIRE OMKAR RAJENDRA                                           | enio                                  |
| 3    | KHANDAGALE SNEHA VITTHAL                                        | - B                                   |
| 4    | KHANDEKAR UTKARSHA SANJAY                                       | Downlagel                             |
| 5    | KHEDEKAR SOURABH PRABHAKAR                                      | AB BB                                 |
| 6    | KUMBHARKAR PRATIK DASHRATH                                      | QL-                                   |
| 7    | LADAKAT SHYAMRAO ANIL                                           | Backat                                |
| 8    | LANGHI POOJA HARIDAS                                            |                                       |
| 9    | LAWAR ANURAJ BHANUDAS                                           | English 7                             |
| 10   | LONDE AVINASH HANUMANT                                          | (A.Ma)                                |
| 11   | MADANE KAJAL TUKARAM                                            | _congress                             |
| 12   | MANDHARE ASMITA ARVIND                                          | Jenita.                               |
| 13   | MAPARE PRITI VIJAY                                              | Child.                                |
| 14   | MARKAD ANKITA MAHADEV                                           |                                       |
| 15   | MISHRA SHUBHAM RAJKAPUR                                         | (8 Jubs                               |
| 16   | MULIK GANESH VIJAY                                              | fo                                    |
| 17   | NALGE TUSHAR APPASAHEB                                          | Questic                               |
| 18   | NANWARE AMAR SHIVAJI                                            | As                                    |
| 19   | PANDEY SHIVAM RANGNATH                                          | Spraw                                 |
| 20   | PANDIT-AKASH RAMDAS                                             | (0000                                 |
| 21   | PARMAR POOJA NEMARAMJI                                          | - 500Ad.                              |
| -22  | PATANGE OMKAR DATTATRYA                                         | Q.                                    |
|      |                                                                 | -                                     |
|      | 1                                                               | · · · · · · · · · · · · · · · · · · · |
|      |                                                                 | - 18 (no 434)                         |
|      |                                                                 |                                       |

Criterion V 84 | P a g e

Criterion V 85 | P a g e

T.Y.B.B.A

#### P.D.E.A'S

Annasaheb Magar Mahavidyalaya Hadapsar, Punc-41102

**B.B.A Department** 

LIST OF MENTEE OF T.Y B.B.A. 2019-20

Name of the Mentor: Prof.Shaikh R.C.

| SR.NO | NAME                        | SIGN.     |
|-------|-----------------------------|-----------|
| 1     | AWATI TEJAL EKNATH          | TREME     |
| 2     | BADGUJAR MAHENDRAPAL SINGH  | missings  |
| 3     | BANKAR SMITA RAVINDRA       | E-VE-SE   |
| 4     | BATT SHIRIN GULJAR          | Shier     |
| 5     | BELEKAR KARAN PRADEEP       | (FOR-     |
| 6     | BHANDARI ADESH GANESH       | (B)       |
| 7     | BHANDARI DHANSHRI NARESH    | Brank     |
| 8     | BHAPKAR KALURAM             | 13        |
| 9     | BHAPKAR YASH VITTHAL        | yes b     |
| 10    | BINGERI SHIVSHANKAR SOMANNA | Tails     |
| 11    | BIRADAR POOJA PRAKASH       | Firedar   |
| 12    | BORATE VAIBHAV YAMAJI       | JB        |
| 13    | CHOUDHARI ADESH GOPICHAND   | Asz_      |
| 14    | GAIKWAD AISHWARYA DATTATRYA | Can macad |
| 15    | GANDHI DURGESH GANESH       | 1 Quest   |