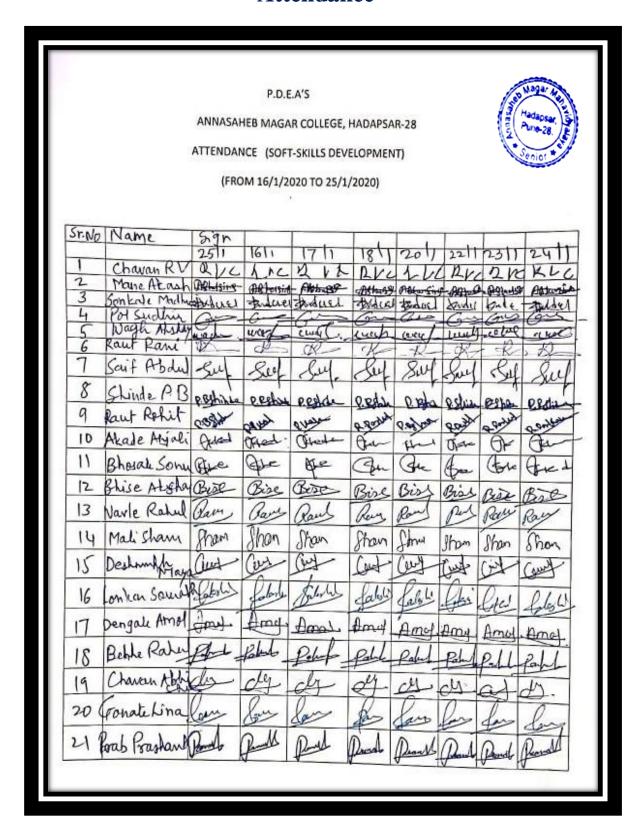

#### Soft Skill Development Program Attendance

Criterion V 7 | P a g e

#### REPORT OF ON SOFT SKILLS DEVELOPMENT

The Department of English organized soft Skills Development programme during 16/01/2020 to 25/01/2020. 40 students from Special English F.Y.B.A, S.Y.B.A and T.Y.B.A benefitted from this course.