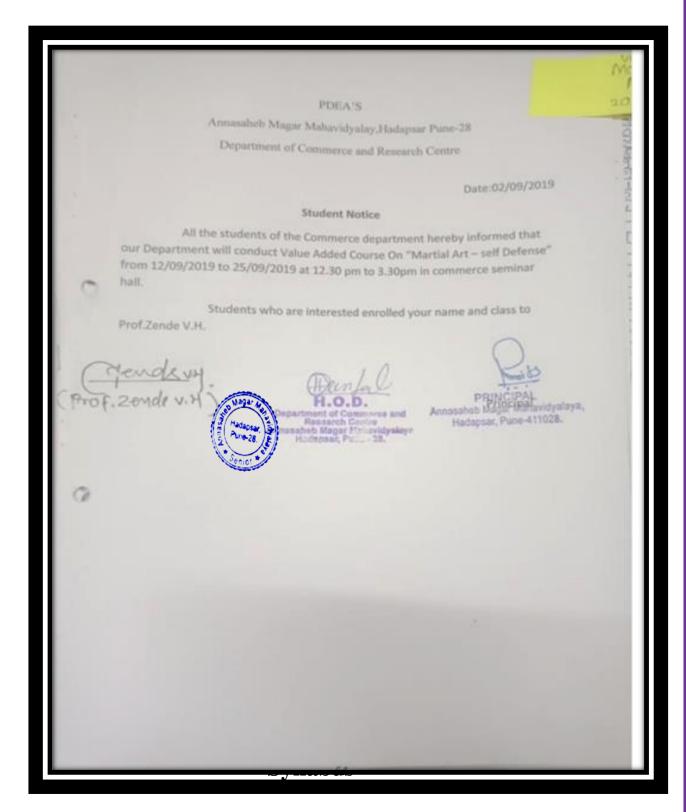

## **Mentoring Attendance**

|      | P.D.E.A'S<br>Annasaheb Magar Mahavidyalaya Hadapsa<br>B.B.A. D. |                                       |
|------|-----------------------------------------------------------------|---------------------------------------|
|      | Manayidyalaya Hadupsa                                           | r, Pune-411028                        |
|      | B.B.A. Department                                               |                                       |
|      | MENTEE OF S.Y.B.B.A. 20                                         | 19-2020                               |
| Vame | of the Mentor: Prof. II.                                        | So Magar Ag                           |
| ir.# | Students Name                                                   | Hadapsar, La                          |
| 1    | KHADE VINAYAK NARENDRA                                          | Sign 2                                |
| 2    | KHAIRE OMKAR RAJENDRA                                           | enio                                  |
| 3    | KHANDAGALE SNEHA VITTHAL                                        | - B                                   |
| 4    | KHANDEKAR UTKARSHA SANJAY                                       | Downlagel                             |
| 5    | KHEDEKAR SOURABH PRABHAKAR                                      | AB BB                                 |
| 6    | KUMBHARKAR PRATIK DASHRATH                                      | QL-                                   |
| 7    | LADAKAT SHYAMRAO ANIL                                           | Backat                                |
| 8    | LANGHI POOJA HARIDAS                                            |                                       |
| 9    | LAWAR ANURAJ BHANUDAS                                           | English 7                             |
| 10   | LONDE AVINASH HANUMANT                                          | (A.Ma)                                |
| 11   | MADANE KAJAL TUKARAM                                            | _congress                             |
| 12   | MANDHARE ASMITA ARVIND                                          | Jenita.                               |
| 13   | MAPARE PRITI VIJAY                                              | Child.                                |
| 14   | MARKAD ANKITA MAHADEV                                           |                                       |
| 15   | MISHRA SHUBHAM RAJKAPUR                                         | (8 Jubs                               |
| 16   | MULIK GANESH VIJAY                                              | fo                                    |
| 17   | NALGE TUSHAR APPASAHEB                                          | Questic                               |
| 18   | NANWARE AMAR SHIVAJI                                            | As                                    |
| 19   | PANDEY SHIVAM RANGNATH                                          | Spraw                                 |
| 20   | PANDIT-AKASH RAMDAS                                             | (0000                                 |
| 21   | PARMAR POOJA NEMARAMJI                                          | - 500Ad.                              |
| -22  | PATANGE OMKAR DATTATRYA                                         | Q.                                    |
|      |                                                                 | -                                     |
|      | 1                                                               | · · · · · · · · · · · · · · · · · · · |
|      |                                                                 | - 18 (no 434)                         |
|      |                                                                 |                                       |