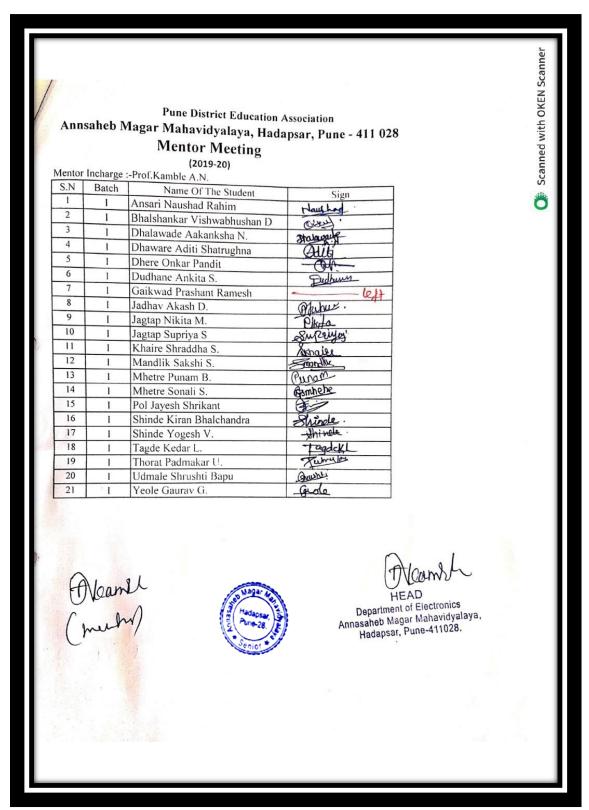

Criterion V 2 | P a g e

| 1.    | Mentoring                             |         |
|-------|---------------------------------------|---------|
| i.    | Department Of English                 | 46-58   |
| ii.   | Department Of Commerce                | 59-77   |
| iii.  | Department of BBA                     | 78-88   |
| iv.   | Department of BBA (CA)                | 89-99   |
| V.    | Department of Electronics             | 100-107 |
| vi.   | Department of Computer Science        | 108-113 |
| vii.  | Department of Hindi                   | 114-120 |
| viii. | Science Faculty                       | 121-122 |
| ix.   | Department of Marathi                 | 123-128 |
| 2.    | Yoga and Meditation                   | 130-163 |
| 3.    | Personal Counselling                  | 165-180 |
| 4.    | Martial Arts – Self-defence for Girls | 181-186 |
| 5.    | "Self Defence Workshop" for Girls     | 187-191 |