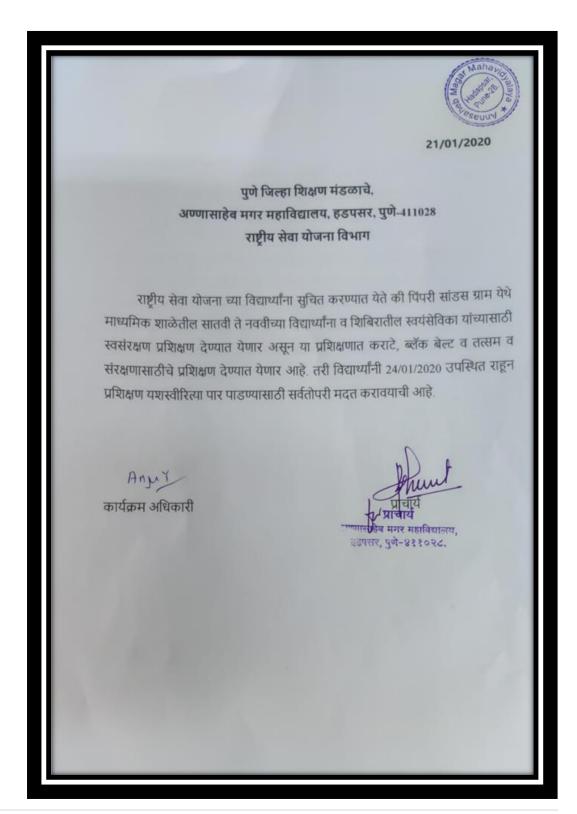

## **Mentoring Attendance**

|      | P.D.E.A'S<br>Annasaheb Magar Mahavidyalaya Hadapsa<br>B.B.A. D. |                                       |
|------|-----------------------------------------------------------------|---------------------------------------|
|      | Manayidyalaya Hadupsa                                           | r, Pune-411028                        |
|      | B.B.A. Department                                               |                                       |
|      | MENTEE OF S.Y.B.B.A. 20                                         | 19-2020                               |
| Vame | of the Mentor: Prof. II.                                        | So Magar Ag                           |
| ir.# | Students Name                                                   | Hadapsar, La                          |
| 1    | KHADE VINAYAK NARENDRA                                          | Sign 2                                |
| 2    | KHAIRE OMKAR RAJENDRA                                           | enio                                  |
| 3    | KHANDAGALE SNEHA VITTHAL                                        | - B                                   |
| 4    | KHANDEKAR UTKARSHA SANJAY                                       | Downlagel                             |
| 5    | KHEDEKAR SOURABH PRABHAKAR                                      | AB BB                                 |
| 6    | KUMBHARKAR PRATIK DASHRATH                                      | QL-                                   |
| 7    | LADAKAT SHYAMRAO ANIL                                           | Backat                                |
| 8    | LANGHI POOJA HARIDAS                                            |                                       |
| 9    | LAWAR ANURAJ BHANUDAS                                           | English 7                             |
| 10   | LONDE AVINASH HANUMANT                                          | (A.Ma)                                |
| 11   | MADANE KAJAL TUKARAM                                            | _congress                             |
| 12   | MANDHARE ASMITA ARVIND                                          | Jenita.                               |
| 13   | MAPARE PRITI VIJAY                                              | Child.                                |
| 14   | MARKAD ANKITA MAHADEV                                           |                                       |
| 15   | MISHRA SHUBHAM RAJKAPUR                                         | (8 Jubs                               |
| 16   | MULIK GANESH VIJAY                                              | fo                                    |
| 17   | NALGE TUSHAR APPASAHEB                                          | Questic                               |
| 18   | NANWARE AMAR SHIVAJI                                            | As                                    |
| 19   | PANDEY SHIVAM RANGNATH                                          | Spraw                                 |
| 20   | PANDIT-AKASH RAMDAS                                             | (0000                                 |
| 21   | PARMAR POOJA NEMARAMJI                                          | - 500Ad.                              |
| -22  | PATANGE OMKAR DATTATRYA                                         | Q.                                    |
|      |                                                                 | -                                     |
|      | 1                                                               | · · · · · · · · · · · · · · · · · · · |
|      |                                                                 | - 18 (no 434)                         |
|      |                                                                 |                                       |

Criterion V 84 | P a g e

Criterion V 85 | P a g e

T.Y.B.B.A

#### P.D.E.A'S

Annasaheb Magar Mahavidyalaya Hadapsar, Punc-41102

**B.B.A Department** 

LIST OF MENTEE OF T.Y B.B.A. 2019-20

Name of the Mentor: Prof.Shaikh R.C.

| SR.NO | NAME                        | SIGN.     |
|-------|-----------------------------|-----------|
| 1     | AWATI TEJAL EKNATH          | TREME     |
| 2     | BADGUJAR MAHENDRAPAL SINGH  | missings  |
| 3     | BANKAR SMITA RAVINDRA       | E-VE-SE   |
| 4     | BATT SHIRIN GULJAR          | Shier     |
| 5     | BELEKAR KARAN PRADEEP       | (FOR-     |
| 6     | BHANDARI ADESH GANESH       | (B)       |
| 7     | BHANDARI DHANSHRI NARESH    | Brank     |
| 8     | BHAPKAR KALURAM             | 13        |
| 9     | BHAPKAR YASH VITTHAL        | yes b     |
| 10    | BINGERI SHIVSHANKAR SOMANNA | Tails     |
| 11    | BIRADAR POOJA PRAKASH       | Firedar   |
| 12    | BORATE VAIBHAV YAMAJI       | JB        |
| 13    | CHOUDHARI ADESH GOPICHAND   | Asz_      |
| 14    | GAIKWAD AISHWARYA DATTATRYA | Can macad |
| 15    | GANDHI DURGESH GANESH       | 1 Quest   |