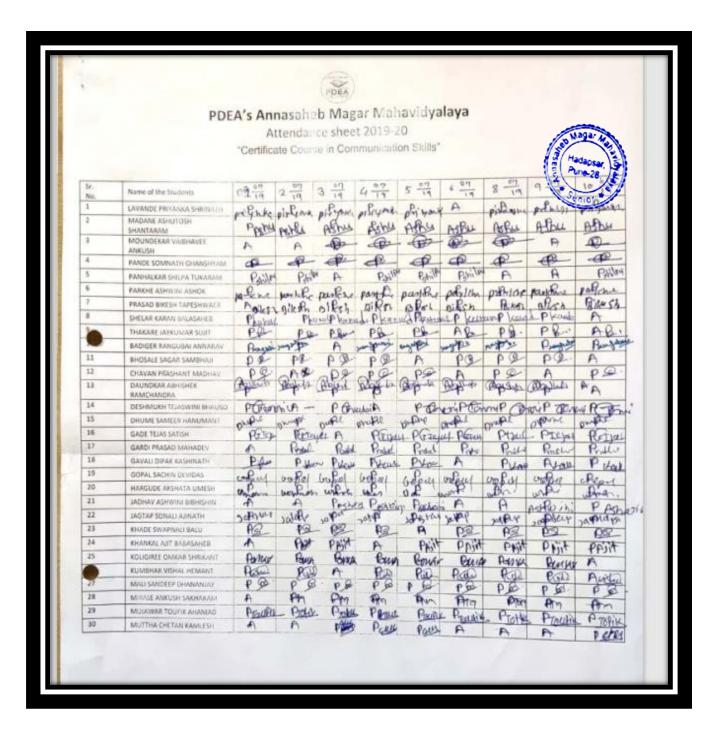

#### Index (2019-2020)

| Sr. | Name of Activity                             | Page No |
|-----|----------------------------------------------|---------|
| No. |                                              |         |
|     | Soft Skill                                   |         |
| 1.  | Soft Skill Development program               | 5-9     |
| 2.  | Soft Skill Training Program on Nanoparticles | 10-14   |
|     | Synthesis                                    |         |
| 3.  | Guest Lecture on Skill and Employability     | 15-21   |
|     | Language and Communication                   |         |
| 1.  | Certificate course in Communication skill    | 23-30   |
| 2.  | Hindi Day (Hindi Divas)                      | 31-35   |
| 3.  | Vachan Prerana Din (Reading Inspiration Day) | 36-43   |
|     | Life Skills                                  |         |