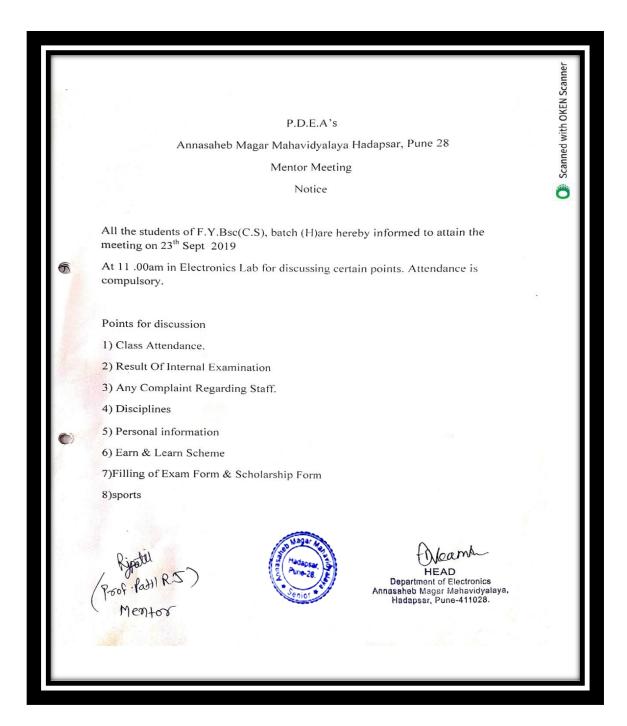

Criterion V 2 | P a g e

| 1.    | Mentoring                             |         |
|-------|---------------------------------------|---------|
| i.    | Department Of English                 | 46-58   |
| ii.   | Department Of Commerce                | 59-77   |
| iii.  | Department of BBA                     | 78-88   |
| iv.   | Department of BBA (CA)                | 89-99   |
| V.    | Department of Electronics             | 100-107 |
| vi.   | Department of Computer Science        | 108-113 |
| vii.  | Department of Hindi                   | 114-120 |
| viii. | Science Faculty                       | 121-122 |
| ix.   | Department of Marathi                 | 123-128 |
| 2.    | Yoga and Meditation                   | 130-163 |
| 3.    | Personal Counselling                  | 165-180 |
| 4.    | Martial Arts – Self-defence for Girls | 181-186 |
| 5.    | "Self Defence Workshop" for Girls     | 187-191 |