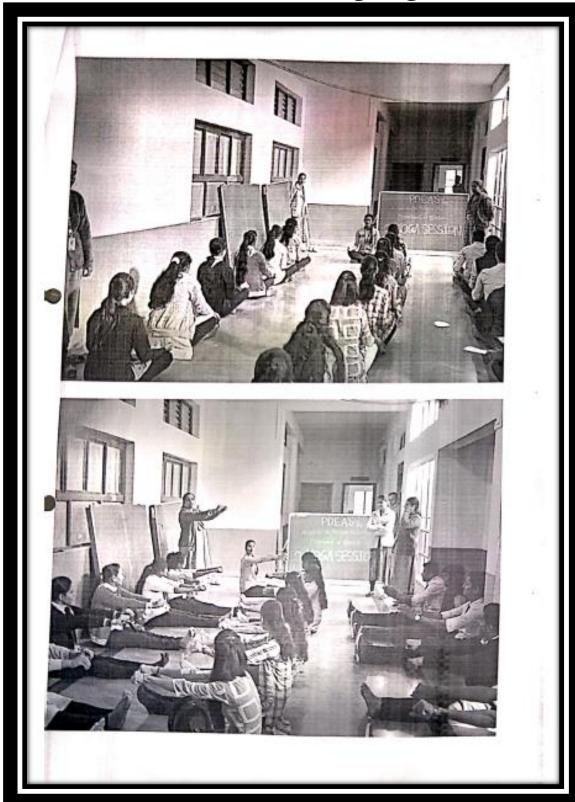

|  |  |  |

Criterion V 141 | P a g e

# Yoga (Zumba) Session Attendance



Criterion V 142 | P a g e

# Yoga (Zumba) Session Photos of Students Performing Yogaasanas



Criterion V 143 | P a g e

# Yoga (Zumba) Session Photos of Students Performing Yogaasanas



Criterion V 144 | P a g e

#### Yoga (Zumba) Session Photos of Students Performing Yogaasanas



Criterion V 145 | P a g e

#### Yoga (Zumba) Session Report

#### PDEA'S

Annasaheb Magar Mahavidyalaya, Hadapsar, Pune-28

Department of B.B.A.

'YOGA (ZUMBA) SESSION'

#### REPORT

Date: 5/02/2020

BBA Department organised 'YOGA (ZUMBA) SESSION' at Annasaheb Magar College premises held on (Saturday) on 01" February 2020(Saturday) at 10.00 am to 12.00 pm. Wherein total 40 students were participated.

Zumba instructor Ms. Janhvi Kashyap teaches zumba classes at D-ONN Zumba and volunteered her services to our students.

The main purpose of event is to inspire the students to healthy life style. The st