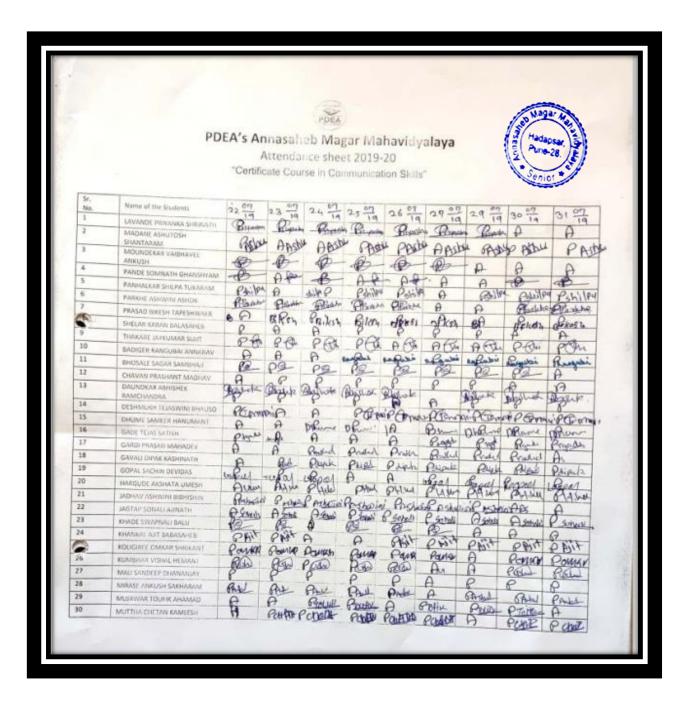

#### REPORT OF ON SOFT SKILLS DEVELOPMENT

The Department of English organized soft Skills Development programme during 16/01/2020 to 25/01/2020. 40 students from Special English F.Y.B.A, S.Y.B.A and T.Y.B.A benefitted from this course.

A certificate was awarded to the participants after the completion of the course.

The Course coordinator was Dr. Khandewale W.S. Head, Department of English.

The course was conducted by Dr. Khandewale W.S.