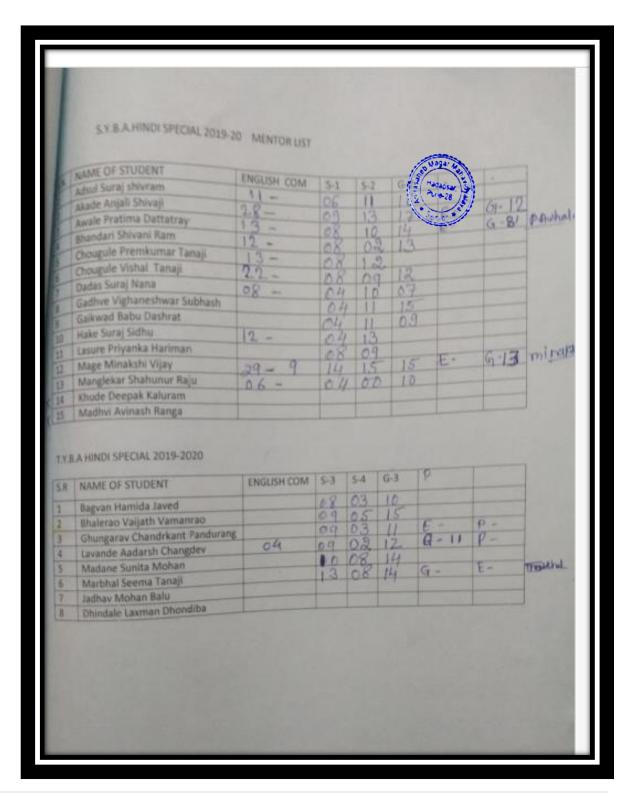

Criterion V 2 | P a g e

| 1.    | Mentoring                             |         |
|-------|---------------------------------------|---------|
| i.    | Department Of English                 | 46-58   |
| ii.   | Department Of Commerce                | 59-77   |
| iii.  | Department of BBA                     | 78-88   |
| iv.   | Department of BBA (CA)                | 89-99   |
| V.    | Department of Electronics             | 100-107 |
| vi.   | Department of Computer Science        | 108-113 |
| vii.  | Department of Hindi                   | 114-120 |
| viii. | Science Faculty                       | 121-122 |
| ix.   | Department of Marathi                 | 123-128 |
| 2.    | Yoga and Meditation                   | 130-163 |
| 3.    | Personal Counselling                  | 165-180 |
| 4.    | Martial Arts – Self-defence for Girls | 181-186 |
| 5.    | "Self Defence Workshop" for Girls     | 187-191 |